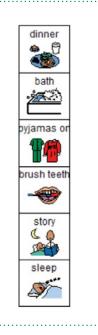

#### **Bedtime Routine**

<u>Dinner</u>

Bath time

Put pyjamas on

Brush teeth

Story time

Go to sleep