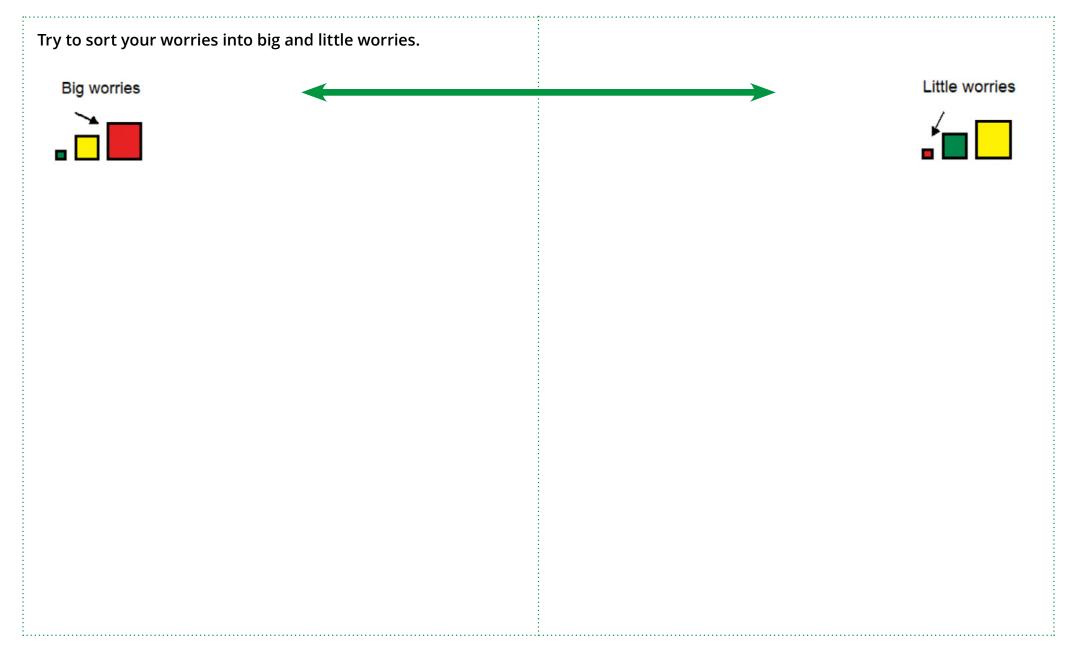

## Do you have any worries about moving school?

Write or draw any worries you have about moving school here.

It's important to speak to an adult you trust about your worries. This might be a family member, teacher, or another adult you know.

?

They can help answer questions and help you feel better.

# Who are the people you can speak to about your worries?

Write or draw the trusted adults you can speak to about your worries here.

What questions could you ask your trusted adults to help you feel better?